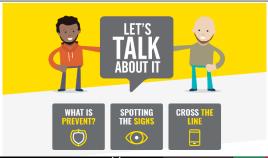

## What is Prevent?

# PREVENT IS ABOUT SAFEGUARDING AND SUPPORTING THOSE VULNERABLE TO RADICALISATION

#### WHAT TO DO IF YOU SPOT THE SIGNS?

If you are worried or concerned about someone, you should call National Prevent Advice Line: 0800 011 3764 or 101 to get in touch with your local Police team. If you don't want to speak to the police it's important you speak to someone about your concerns. For more information please Contact: